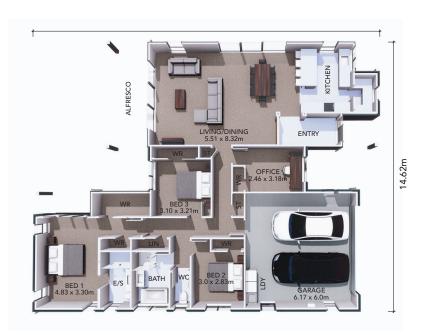

## **HOME FEATURES**

- Four double bedrooms
- Master bedroom with ensuite and two wardrobes
- Open-plan kitchen, dining and living area
- Galley style kitchen with walk-in pantry
- Open flow to alfresco dining
- Study or fourth bedroom
- Double garage with internal access and laundry
- Fixed price contract
- 10 year residential build guarantee

## **HOME DIMENSIONS**

**Length:** 18.82m **Width:** 14.62m

Area over brick: 198.81m<sup>2</sup>
Area over framing: 193.35m<sup>2</sup>

The overall size of the home (m2) is indicative only as the exterior cladding detail selected may alter the final dimensions.