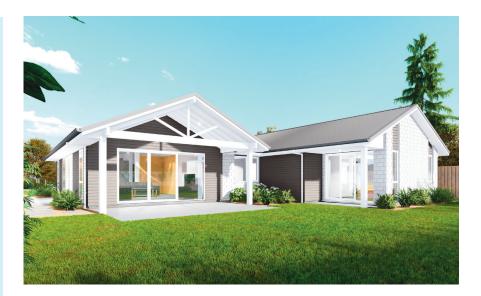

## **MANAWA**

198m² ← 1 ← 2 ← 4 / 2

Introducing our Manawa plan, a stunning and contemporary layout. This home plan offers the flexibility of a spacious home office or a fourth bedroom. Boasting four bedrooms in total, including a large master bedroom with an ensuite and two wardrobes. The openplan kitchen, dining, and living area create a seamless and inviting space for all your family gatherings. The galley kitchen features a walkin pantry giving you ample storage and there is even an alfresco dining area for entertaining.