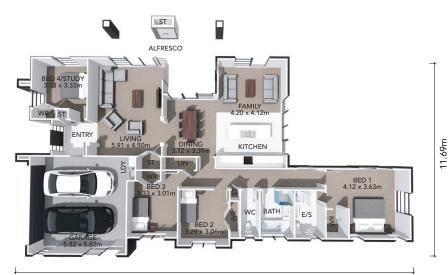

## HOME FEATURES

- Four double bedrooms
- Ensuite and walk-in wardrobe in master
- Open plan living, dining and kitchen areas
- Living spaces flow on to outdoor covered alfresco area
- Internal double garage
- Fixed price contract
- 10 year residential build guarantee

## HOME DIMENSIONS

Length: 24.15m Width: 11.69m Area over brick: 210.09m<sup>2</sup> Area over framing: 202.72m<sup>2</sup>

24.15m

MAKING BUILDING easy www.generation.co.nz

For more information, phone us on 0508 639 496