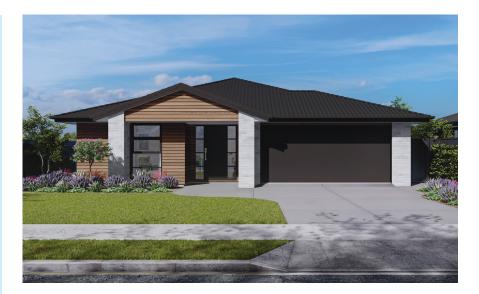

## MANUKA

## ▶ 210m<sup>2</sup> ♀ 2 ♀ 2 ♀ 4 ∅ 2

The Manuka plan is designed to maximise the use of space, creating a seamless flow from the interior to the exterior. With its open plan living, dining, and kitchen areas, you can enjoy a spacious and interconnected layout. The highlight of this plan is the outdoor alfresco area, where you can relax and entertain in style. Experience the perfect blend of indoor and outdoor living with the Manuka plan.