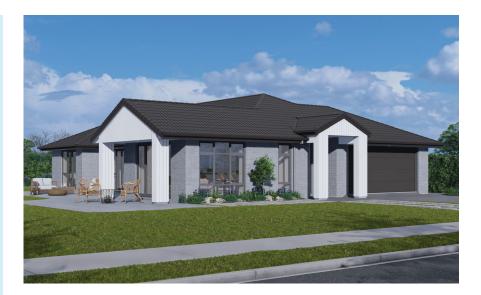

## **M**<sup>c</sup>CLAY

N 184m² ← 2 ← 2 ← 3 / 2

The exceptional M<sup>c</sup>Clay plan offers a spacious master bedroom complete with an ensuite bathroom and a walkin wardrobe. Enjoy effortless entertaining in the galley kitchen that seamlessly opens into the dining and living areas. Additionally, this plan provides ample space for education, recreation, and any home business needs with a designated computer nook and a double garage.