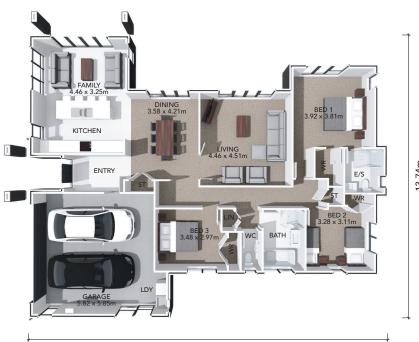

## **M**<sup>c</sup>CLAY

N 184m² ← 2 ← 2 ← 3 / 2

The exceptional M<sup>c</sup>Clay plan offers a spacious master bedroom complete with an ensuite bathroom and a walkin wardrobe. Enjoy effortless entertaining in the galley kitchen that seamlessly opens into the dining and living areas. Additionally, this plan provides ample space for education, recreation, and any home business needs with a designated computer nook and a double garage.

## **HOME FEATURES**

- Three double bedrooms
- Ensuite and walk-in wardrobe to master bedroom
- Galley kitchen with appliances
- Spacious living and dining
- Computer nook
- Double garage with laundry
- Fixed price contract
- 10 year residential build guarantee

## **HOME DIMENSIONS**

**Length:** 17.44m **Width:** 13.74m

Area over brick: 184.7m<sup>2</sup>
Area over framing: 176.6m<sup>2</sup>

17.44m