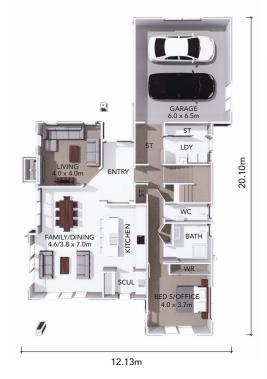

## **HOME DIMENSIONS**

**Length:** 20.10m Width: 12.13m

Area over cladding: 276.11m<sup>2</sup> Area over framing: 275.6m<sup>2</sup>

7.96m