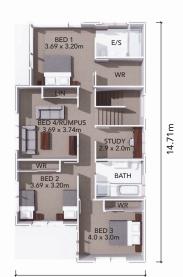

## **HOME FEATURES**

- Five double bedrooms
- Ensuite and walk-in wardrobe in master bedroom
- Open plan kitchen, dining and family room
- Galley style kitchen with walk-in pantry
- Separate lounge room
- Study upstairs
- Covered deck wrapping around the bedroom and family area
- Fixed price contract
- 10 year residential build guarantee