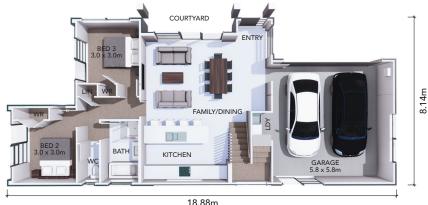

## **HOME FEATURES**

- Three double bedrooms
- Ensuite and walk-in wardrobe in master bedroom
- Open plan kitchen, dining & family area
- Galley kitchen with appliances
- Separate living area
- Study nook
- Double garage with internal access and laundry
- Fixed price contract
- 10 year residential build guarantee

## **HOME DIMENSIONS**

**Length:** 18.88m **Width:** 8.14m

Area over cladding: 123.37m<sup>2</sup> Area over framing: 120.86m<sup>2</sup>

The overall size of the home (m2) is indicative only as the exterior cladding detail selected may alter the final dimensions.