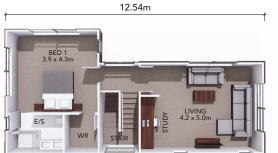

## **HOME FEATURES**

- Three double bedrooms
- Ensuite and walk-in wardrobe in master bedroom
- Open plan kitchen, dining & family area
- Galley kitchen with appliances
- Separate living area
- Study nook
- Double garage with internal access and laundry
- Fixed price contract
- 10 year residential build guarantee

## **HOME DIMENSIONS**

**Length:** 18.88m **Width:** 8.14m

Area over cladding: 123.37m<sup>2</sup> Area over framing: 120.86m<sup>2</sup>

The overall size of the home (m2) is indicative only as the exterior cladding detail selected may alter the final dimensions.