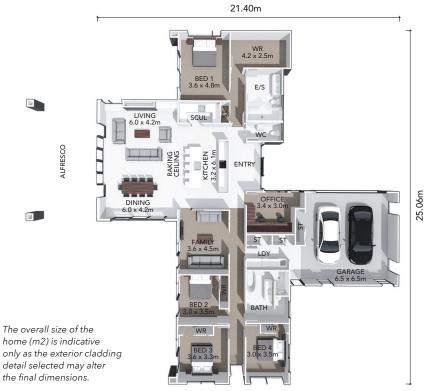

The Muriwai plan offers a spacious four-bedroom layout, with a stunning open kitchen, dining, and family area right at the heart of the home. Designed to maximise the seamless transition between indoor and outdoor living, it features an extensive alfresco area. Additionally, the home boasts a spacious home office, along with a luxurious ensuite and walk-in wardrobe in the master bedroom.

## **HOME FEATURES**

- Four double bedrooms
- Master bedroom with ensuite and walk-in wardrobe
- Open-plan kitchen, family and dining
- Large office
- Galley kitchen with scullery
- Double garage with internal access
- Full laundry with exterior access
- Fixed price contract
- 10 year residential build guarantee

## HOME DIMENSIONS

Length: 25.06m Width: 21.40m Area over cladding: 292.19m<sup>2</sup> Area over framing: 292.19m<sup>2</sup>

only as the exterior cladding detail selected may alter the final dimensions.