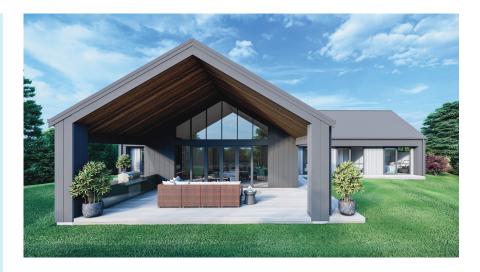

The Muriwai plan offers a spacious four-bedroom layout, with a stunning open kitchen, dining, and family area right at the heart of the home. Designed to maximise the seamless transition between indoor and outdoor living, it features an extensive alfresco area. Additionally, the home boasts a spacious home office, along with a luxurious ensuite and walk-in wardrobe in the master bedroom.

## **HOME FEATURES**

- Four double bedrooms
- Master bedroom with ensuite and walk-in wardrobe
- Open-plan kitchen, family and dining
- Large office
- Galley kitchen with scullery
- Double garage with internal access
- Full laundry with exterior access
- Fixed price contract
- 10 year residential build guarantee