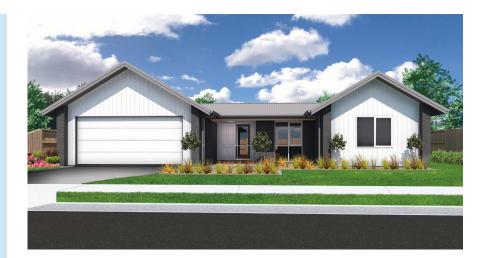

## **NGAROTO**

193m² ← 2 ← 3 / 2

A contemporary pavilion-style house design that offers both spacious areas for a busy family to gather and retreat spaces for individual needs. The home features three double bedrooms, open plan family and dining and a modern style kitchen with scullery.