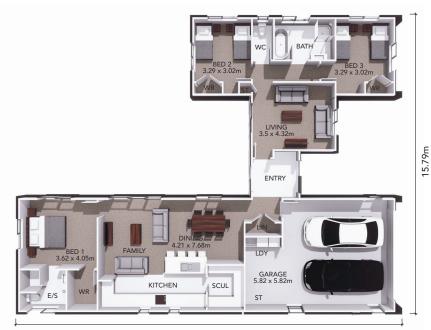

## **HOME FEATURES**

- Three bedrooms with ensuite and walk-in wardrobe in master bedroom
- Open plan family and dining
- Modern style kitchen with scullery
- Separate living room
- Double garage with internal access and laundry

## **HOME DIMENSIONS**

**Length:** 20.39m Width: 15.79m

Area over brick: 193.8mm<sup>2</sup> Area over framing: 183.2mm<sup>2</sup>

20.39m

The overall size of the home (m2) is indicative only as the exterior cladding detail selected may alter the final dimensions.