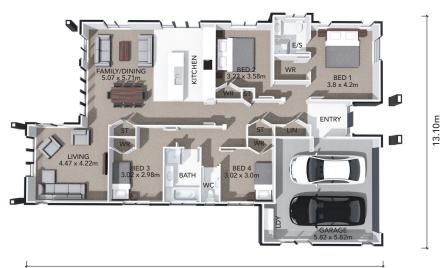

## **HOME FEATURES**

- Four double bedrooms
- Ensuite and walk-in wardrobe to master bedroom
- Separate formal living
- Galley style kitchen
- Double garage
- Fixed price contract
- 10 year residential build guarantee

## **HOME DIMENSIONS**

**Length:** 20.14m **Width:** 13.10m

Area over brick: 206.29m<sup>2</sup>
Area over framing: 197.99m<sup>2</sup>

20.14m

MAKING BUILDING easy