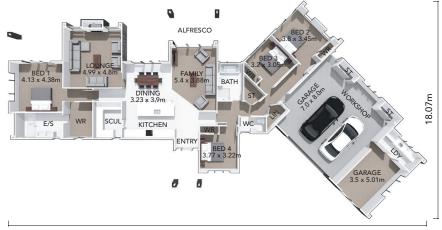

## HOME FEATURES

- Four double bedrooms
- Ensuite and walk-in wardrobe in master
- Open plan family and dining
- Galley style kitchen with large scullery
- Separate formal lounge
- Large garage and workshop with additional room
- Alfresco dining
- Three car garaging
- Fixed price contact
- 10 year residential build guarantee

## HOME DIMENSIONS

Length: 34.85m Width: 18.07m Area over brick: 290.57m<sup>2</sup> Area over framing: 290.33m<sup>2</sup>

34.85m

MAKING BUILDING easy www.generation.co.nz

For more information, phone us on 0508 639 496