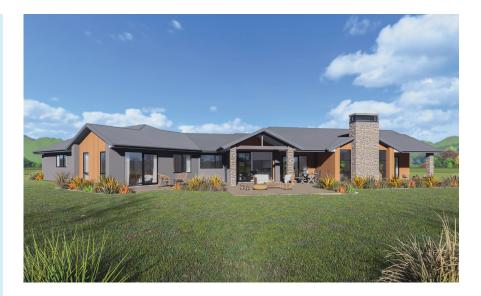

## ORANUI

## ▶ 290m<sup>2</sup> ♀ 2 ♀ 3 ⊨ 4 *m* 2

The spacious Oranui plan boasts a stunning open concept kitchen, dining, and family area at the heart of the home, optimising the seamless transition between indoor and outdoor living with the inviting alfresco space. Additionally, this home offers a generous garage and workshop, along with an extra room that presents endless possibilities as a home office, fitness studio, or entertainment haven.