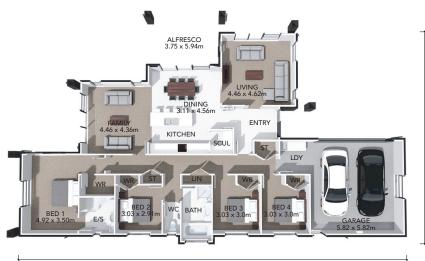

## HOME FEATURES

- Four double bedrooms
- Ensuite and walk-in wardrobe in master bedroom
- Open plan family living and dining
- Galley kitchen with scullery
- Additional separate living room
- Covered alfresco patio
- Double garage with separate laundry area
- Fixed price contract
- 10 year residential build guarantee

## HOME DIMENSIONS

Length: 24.44m Width: 13.45m Area over brick: 219.70m<sup>2</sup> Area over framing: 210.42m<sup>2</sup>

24.44m

MAKING BUILDING easy www.generation.co.nz

For more information, phone us on 0508 639 496