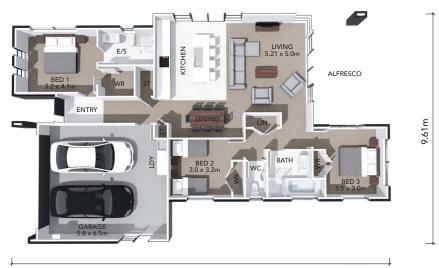

## **HOME FEATURES**

- Three double bedrooms
- Ensuite and walk-in wardrobe to master bedroom
- Open plan kitchen and living room
- Alfresco off the living room
- Galley style kitchen with appliances
- Double garage with laundry
- Fixed price contract
- 10 year residential build guarantee

## **HOME DIMENSIONS**

**Length:** 19.29m **Width:** 9.61m

Area over brick: 164.49m<sup>2</sup>
Area over framing: 160.06m<sup>2</sup>

19.29m