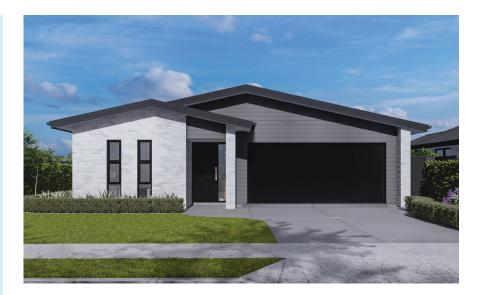

## **ROTOKAURI**

164m² ← 1 ← 2 ← 3 / 2

Introducing Rotokauri, where luxury and practicality seamlessly come together to create the perfect haven for a busy family. Boasting three spacious bedrooms, a galley kitchen, open-plan living and dining, as well as an inviting alfresco area.

## **HOME FEATURES**

- Three double bedrooms
- Ensuite and walk-in wardrobe to master bedroom
- Open plan kitchen and living room
- Alfresco off the living room
- Galley style kitchen with appliances
- Double garage with laundry
- Fixed price contract
- 10 year residential build guarantee