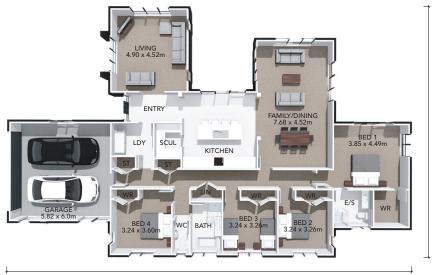

## HOME FEATURES

- Four double bedrooms
- Ensuite and walk-in wardrobe to master bedroom
- Open plan family and dining
- Galley style kitchen with walk-in pantry
- Separate living and family room
- Plenty of storage areas
- Fixed price contract
- 10 year residential build guarantee

## HOME DIMENSIONS

Length: 24.43m Width: 15.13m Area over brick: 246.19m<sup>2</sup> Area over framing: 235.76m<sup>2</sup>

24.43m

MAKING BUILDING easy www.generation.co.nz

For more information, phone us on 0508 639 496