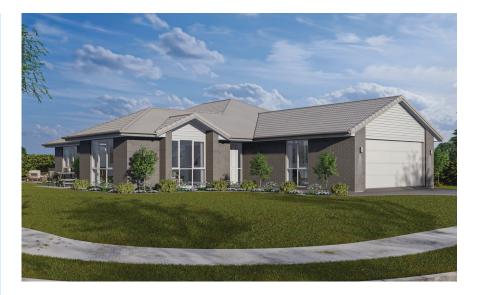

## SANDO

## ▶ 246m<sup>2</sup> ♀ 2 ♀ 2 ♀ 4 ∅ 2

The Sando's innovative and contemporary design not only catches the eye, but it also offers a wealth of space on the inside. Featuring four spacious bedrooms, two living areas and a modern galley kitchen with scullery, the Sando has it all. Whether you seek solace in a generous living area or desire a cosy corner for unwinding, the Sando's layout caters to every need of your family.