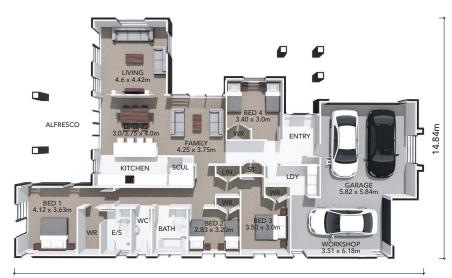

## **HOME FEATURES**

- Four double bedrooms
- Provides separation between living and sleeping areas
- Family living areas open up to provide easy outdoor flow
- Covered portico for easy outdoor entertaining
- Three car garage with internal access
- Fixed price contract
- 10 year residential build guarantee

## **HOME DIMENSIONS**

**Length:** 25.26m Width: 14.84m

Area over brick: 244.73m<sup>2</sup> Area over framing: 234.53m<sup>2</sup>

25.26m