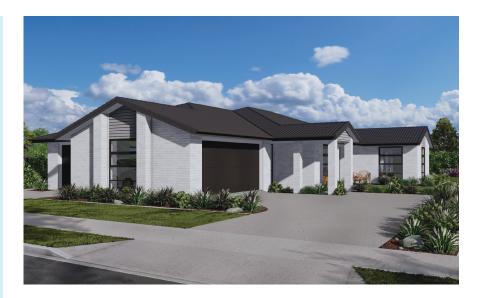

## **TAURIKO**

≥ 244m² ← 2 ← 3 ⊨ 4 / 2

Introducing the Tauriko plan, featuring floor-to-ceiling windows that seamlessly blend the indoors with the outdoors. Featuring four spacious bedrooms there is an abundant of space for a growing family. With distinct areas for living and sleeping, this exquisite family home strikes the perfect balance between comfort and functionality. There is even a covered portico for outdoor entertaining, and the threecar garage, adding a practical touch to this extraordinary dwelling.