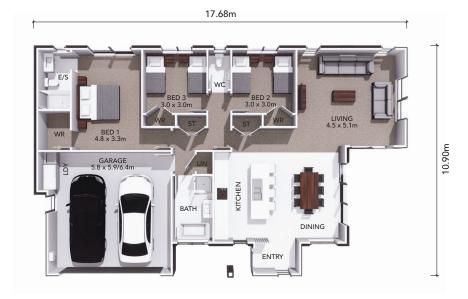

## HOME DIMENSIONS

Length: 17.68m Width: 10.9m Area over brick: 165.31m<sup>2</sup> Area over framing: 161.15m<sup>2</sup>

MAKING BUILDING easy www.generation.co.nz

For more information, phone us on 0508 639 496

## **HOME FEATURES**

- Three double bedrooms
- Ensuite and walk-in wardrobe in master
- Open-plan kitchen and dining
- Modern galley style kitchen
- Separate living room
- Large entrance
- Double garage with internal access and laundry
- Fixed price contract
- 10 year residential build guarantee