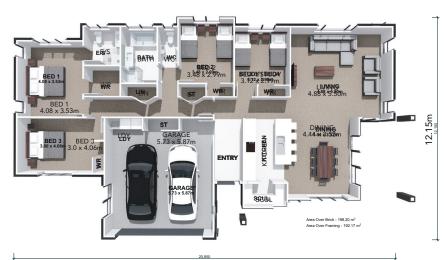

## **HOME DIMENSIONS**

**Length:** 20.85m **Width:** 12.15m

Area over brick: 198.20m<sup>2</sup>
Area over framing: 192.17m<sup>2</sup>

20.85m

## **HOME FEATURES**

- Four double bedrooms
- Ensuite and walk-in wardrobe in the master
- Galley kitchen with appliances
- Open-plan kitchen, dining and living
- Option to have three bedrooms plus a study
- Open flow to outdoor area
- Double garage with internal access and laundry
- Fixed price contract
- 10 year residential build guarantee