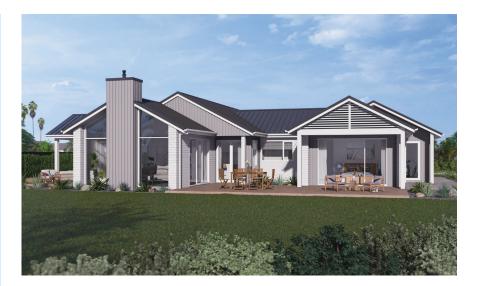

## TONGARIRO

## ▶ 248m<sup>2</sup> ♀ 2 ♀ 2 ♀ 4 ∅ 2

Tongariro is an impressive family home that leaves a lasting impression. With its expansive open living areas and an abundance of natural light, the Tongariro is an architectural dream. Whether you are hosting family gatherings or enjoying quiet evenings by the fireplace, this home will provides the perfect space for both. Consider making this extraordinary house plan your forever home.

## **HOME FEATURES**

- Four double bedrooms
- Ensuite and walk-in wardrobe in master
- Open-plan kitchen, dining and family areas with fireplace
- Family areas opening onto covered outdoor spaces
- Separate lounge or media room
- Double garage with internal access and laundry
- Fixed price contract
- 10 year residential build guarantee