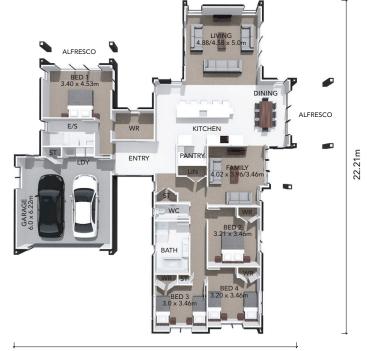

## **HOME FEATURES**

- Four double bedrooms
- Ensuite and walk-in wardrobe in master
- Open-plan kitchen, dining and family areas with fireplace
- Family areas opening onto covered outdoor spaces
- Separate lounge or media room
- Double garage with internal access and laundry
- Fixed price contract
- 10 year residential build guarantee

## HOME DIMENSIONS

Length: 22.21m Width: 18.86m Area over brick: 248.01m<sup>2</sup> Area over framing: 235.64m<sup>2</sup>

18.86m

MAKING BUILDING easy www.generation.co.nz

For more information, phone us on 0508 639 496