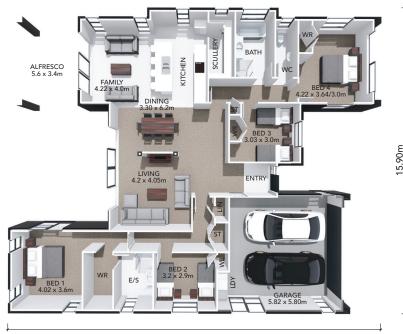

## **TWIZEL**

≥ 218m² ← 2 ← 2 ⊨ 4 / 2

Introducing the Pavilion-designed house plan, the Twizel plan. Experience the perfect blend of simplicity and contemporary style, specially crafted for modern-day living. Featuring four spacious bedrooms, the master complete with ensuite and walk-in wardrobe, an open plan concept with a seamless flow between the family and dining areas, a galleystyle kitchen, complete with a convenient scullery for added functionality. Furthermore, there's a separate living room and an alfresco living area that's perfect for entertaining guests.

## **HOME FEATURES**

- Four double bedrooms
- Ensuite and walk-in wardrobe in master
- Open plan family and dining
- Galley style kitchen with scullery
- Separate living room
- Alfresco
- Fixed price contract
- 10 year residential build guarantee

## **HOME DIMENSIONS**

**Length:** 19.37m **Width:** 15.90m

Area over brick: 218.82m<sup>2</sup>
Area over framing: 210.89m<sup>2</sup>

19.37m