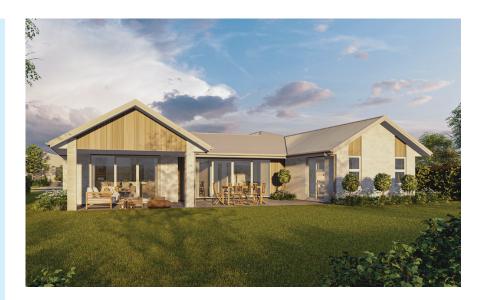

## **TWIZEL**

≥ 218m² ← 2 ← 2 ⊨ 4 / 2

Introducing the Pavilion-designed house plan, the Twizel plan. Experience the perfect blend of simplicity and contemporary style, specially crafted for modern-day living. Featuring four spacious bedrooms, the master complete with ensuite and walk-in wardrobe, an open plan concept with a seamless flow between the family and dining areas, a galleystyle kitchen, complete with a convenient scullery for added functionality. Furthermore, there's a separate living room and an alfresco living area that's perfect for entertaining guests.