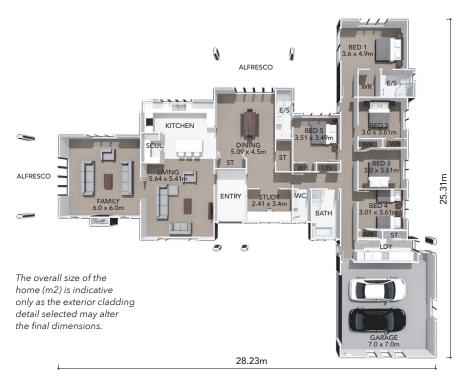

## **WAIHAHA**

№ 334m² ← 2 ← 2 ← 5 / 2

The Waihaha plan has been meticulously crafted to accommodate the needs of a modern family lifestyle, offering five spacious bedrooms and separate areas for dining, family time, and relaxation. Boasting a stunning designer kitchen complete with a generous scullery, as well as multiple living spaces that seamlessly flow to covered outdoor areas, this home is truly a haven for those who love to entertain.

## **HOME FEATURES**

- Five double bedrooms
- Ensuite and walk-in wardrobe in master
- Open plan living and dining
- Spacious kitchen with large scullery
- Separate family and living rooms
- Study or home office
- Alfresco dining
- Double garage
- Fixed price contract
- 10 residential build guarantee

## **HOME DIMENSIONS**

**Length:** 28.23m **Width:** 25.31m

**Area over cladding:** 334.37m<sup>2</sup> **Area over framing:** 334.37m<sup>2</sup>