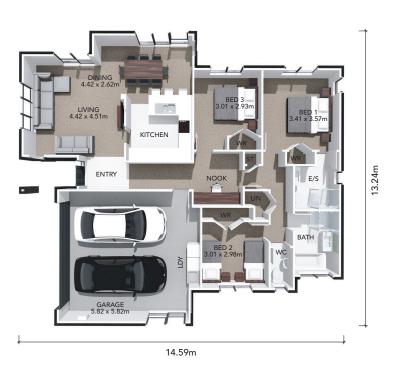

## **WILLOW**

156m² ← 1 ← 2 ← 3 / 2

Willow offers the perfect blend of functionality and style with its dedicated computer nook and expansive double garage. This stunning plan boasts three spacious bedrooms, including a master bedroom with an ensuite bathroom. The open plan kitchen and dining area create a seamless flow for entertaining. And let's not forget the convenience of having a dedicated computer nook, ensuring you can work or study from the comfort of your own home.

## **HOME FEATURES**

- Three bedrooms with semi-ensuite
- Open plan living
- Computer nook
- Double garage
- Fixed price contract
- 10 year residential build guarantee

## **HOME DIMENSIONS**

**Length:** 14.59m **Width:** 13.24m

Area over brick: 155.67m<sup>2</sup>
Area over framing: 148.84m<sup>2</sup>

MAKING BUILDING easy

www.generation.co.nz

For more information, phone us on 0508 639 496