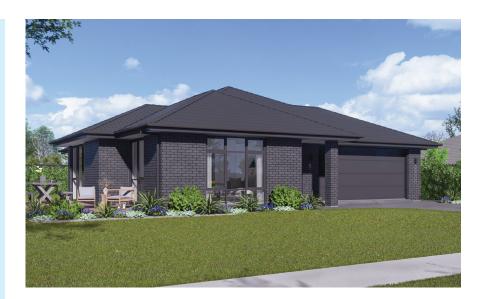

## **WILLOW**

156m² ← 1 ← 2 ← 3 / 2

Willow offers the perfect blend of functionality and style with its dedicated computer nook and expansive double garage. This stunning plan boasts three spacious bedrooms, including a master bedroom with an ensuite bathroom. The open plan kitchen and dining area create a seamless flow for entertaining. And let's not forget the convenience of having a dedicated computer nook, ensuring you can work or study from the comfort of your own home.

## **HOME FEATURES**

- Three bedrooms with semi-ensuite
- Open plan living
- Computer nook
- Double garage
- Fixed price contract
- 10 year residential build guarantee