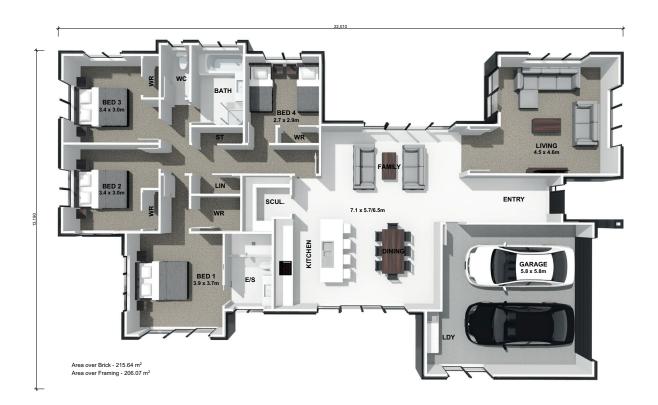

#### **HOME FEATURES**

- Four double bedrooms
- Master with ensuite and walkin wardrobe
- Galley style kitchen with scullery
- Open plan kitchen, dining and family room
- Separate living room
- Double car garage with internal access

#### **HOME DIMENSIONS**

**Length:** 22.01m **Width:** 13.19m

**Area over brick:** 215.64m<sup>2</sup> **Area over framing:** 206.07m<sup>2</sup>

For more information, speak to our sales team:

Rachel Lester 027 261 0621 rachel.lester@generation.co.nz