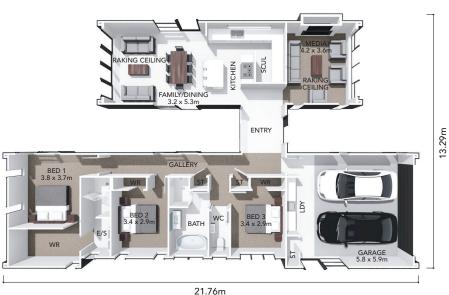

## **HOME FEATURES**

- Three double bedrooms
- Master bedrooms with walk-in wardrobe and ensuite
- Galley-style kitchen with scullery
- Open plan dining and living
- Separate media room
- Double garage with laundry
- Fixed price contract
- 10 year residential build guarantee

## **HOME DIMENSIONS**

**Length:** 21.76m Width: 13.29m

Area over cladding: 189.20m<sup>2</sup> Area over framing: 189.20m<sup>2</sup>

The overall size of the home (m2) is indicative only as the exterior cladding detail selected may alter the final dimensions.