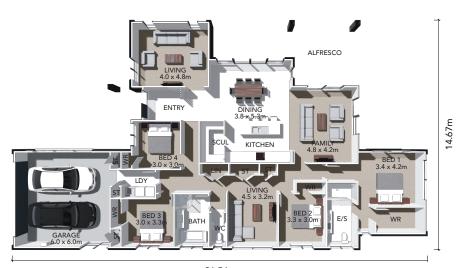

## **HOME FEATURES**

- Four double bedrooms
- Ensuite and walk-in wardrobe to master
- Open plan family and dining
- Galley style kitchen with large scullery
- Separate living room
- Separate family room
- Separate lounge / media room
- Double garage
- Separate laundry
- Fixed price contract
- 10 year residential build guarantee

## **HOME DIMENSIONS**

**Length:** 26.54m **Width:** 14.67m

Area over brick: 253.85m<sup>2</sup>
Area over framing: 247.22m<sup>2</sup>

26.54m