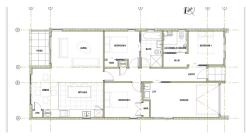

## **OUR DESIGN FEATURES:**

- Three bedrooms
- Open plan kitchen, dining and living
- Master bedroom with walk-in robe and ensuite
- 1 single garage and 1 at grade park
- Fixed price contract including being fully landscaped and fenced

Lot Size: 262m2 | Levels: 1 | Plan: CUSTOM

MAKING BUILDING easy www.generation.co.nz

For more information call **Wayne Rhode 021 998 093**