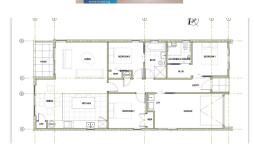

## LIVE HERE

**№** 104m2 **→** 2 *→* 1 **→** 1

## **OUR DESIGN FEATURES:**

- Two bedrooms
- Open plan kitchen, dining and living
- Master bedroom with walk-in robe and ensuite
- 1 single garage and 1 at grade park
- Fixed price contract including being fully landscaped and fenced

Lot Size: 253m2 | Levels: 1 | Plan: CUSTOM

MAKING BUILDING easy www.generation.co.nz

For more information call **Wayne Rhode 021 998 093**